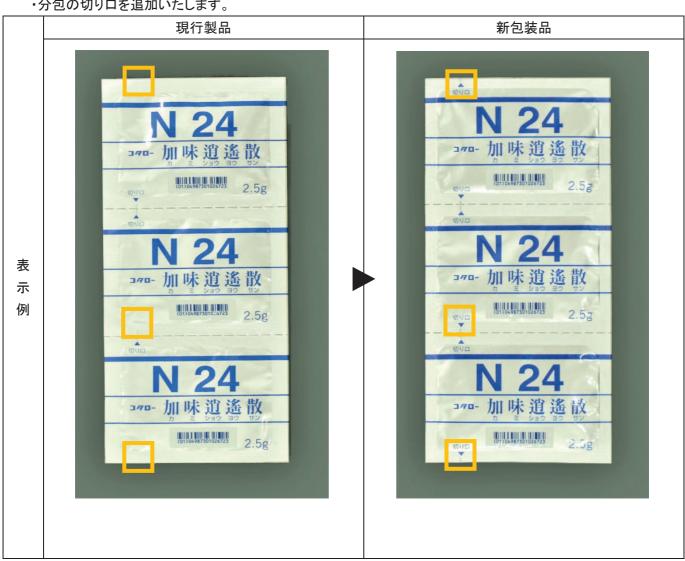

# [コタロー医療用漢方製剤(細粒)]

・分包の切り口を追加いたします。

## 2. 変更時期 : 2021 年 5 月頃より順次

- ※新包装品の製造番号、出荷予定時期につきましては、弊社ホームページ「https://www.kotaro.co.jp/」の「医療関係者向けサイト」にて更新情報を掲載いたします。
- ※本変更に伴う新旧区分表示はいたしません。また、新包装品の出荷時期につきましては、在庫状況により出荷 予定時期と異なることがございます。あらかじめご了承の程お願い申し上げます。